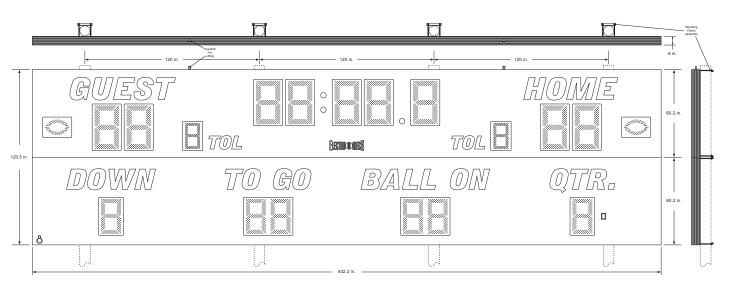

# Cabinet Size, Weight: 36 ft. x 10 ft., 950 lbs.

#### Display Sizes:

30 in. tall Home Score
30 in. tall Guest Score
30 in. tall 5-Digit Track Clock
24 in. tall Down
24 in. tall To Go
24 in. tall Ball On
24 in. tall Quarter
18 in. tall Home Time Outs Left
18 in. tall Guest Time Outs Left
10 in. tall Possession Indicators

<u>Standard Post Sizes:</u> 2 each, max diameter 7 in.